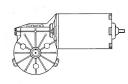

## BDWG259 Series DC Brush Gearmotor

- DC Brush Worm Gearmotor
- Designed for High-Volume Applications
- Up to 3,540 oz-in of Rated Torque
- 95mm Motor Body Diameter
- 275mm Motor Body Length
- Mounting Screws Included

The BDWG259 Series is designed for high-volume OEM applications with low cost being the primary objective. These reliable low cost Brush DC Worm Gearmotors come in a variety of power levels and sizes, and are fully reversible. The BDWG259 Series is a cost-effective solution to manage motion control in many rotary applications including medical, semiconductor, pumps, robotics, hobby, CNC, and many other applications where a low cost Brush DC Worm Gearmotor is needed.