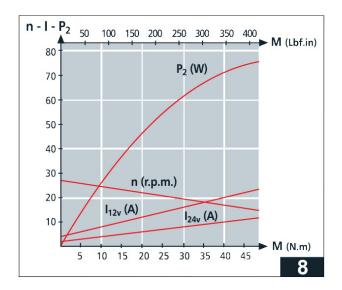

| Rated<br>⁄oltage<br>(V) | Rated<br>Current<br>(A)                           | Max<br>Current<br>(A)                                                        | Rated<br>Speed<br>(RPM)                                                                           | Rated<br>Torque<br>(oz-in)                                                                                                        | Max<br>Torque<br>(oz-in)                                                                                                                                                           | IP<br>Rating                                                                                                                                                                                                                                | Weight<br>(lbs)                                                                                                                                                                                                                                                                                                                                                                                                                                                                                                                                                                                                                                                                                                                                                                                                                                                                                                                                                                    | Torque<br>Curves*                                                                                                                                                                                                                                                                                                                           |
|-------------------------|---------------------------------------------------|------------------------------------------------------------------------------|---------------------------------------------------------------------------------------------------|-----------------------------------------------------------------------------------------------------------------------------------|------------------------------------------------------------------------------------------------------------------------------------------------------------------------------------|---------------------------------------------------------------------------------------------------------------------------------------------------------------------------------------------------------------------------------------------|------------------------------------------------------------------------------------------------------------------------------------------------------------------------------------------------------------------------------------------------------------------------------------------------------------------------------------------------------------------------------------------------------------------------------------------------------------------------------------------------------------------------------------------------------------------------------------------------------------------------------------------------------------------------------------------------------------------------------------------------------------------------------------------------------------------------------------------------------------------------------------------------------------------------------------------------------------------------------------|---------------------------------------------------------------------------------------------------------------------------------------------------------------------------------------------------------------------------------------------------------------------------------------------------------------------------------------------|
| 12                      | 12                                                | 60                                                                           | 22                                                                                                | 2,832                                                                                                                             | 18,400                                                                                                                                                                             | IP 53                                                                                                                                                                                                                                       | 15.8                                                                                                                                                                                                                                                                                                                                                                                                                                                                                                                                                                                                                                                                                                                                                                                                                                                                                                                                                                               | 8                                                                                                                                                                                                                                                                                                                                           |
| 24                      | 6                                                 | 30                                                                           | 22                                                                                                | 2,832                                                                                                                             | 18,400                                                                                                                                                                             | IP 53                                                                                                                                                                                                                                       | 15.8                                                                                                                                                                                                                                                                                                                                                                                                                                                                                                                                                                                                                                                                                                                                                                                                                                                                                                                                                                               | 8                                                                                                                                                                                                                                                                                                                                           |
| 24                      | 6                                                 | 30                                                                           | 22                                                                                                | 2,832                                                                                                                             | 18,400                                                                                                                                                                             | IP 53                                                                                                                                                                                                                                       | 15.8                                                                                                                                                                                                                                                                                                                                                                                                                                                                                                                                                                                                                                                                                                                                                                                                                                                                                                                                                                               | 8                                                                                                                                                                                                                                                                                                                                           |
| 12                      | 12                                                | 60                                                                           | 22                                                                                                | 2,832                                                                                                                             | 18,400                                                                                                                                                                             | IP 53                                                                                                                                                                                                                                       | 16.07                                                                                                                                                                                                                                                                                                                                                                                                                                                                                                                                                                                                                                                                                                                                                                                                                                                                                                                                                                              | 8                                                                                                                                                                                                                                                                                                                                           |
| 24                      | 7                                                 | 30                                                                           | 25                                                                                                | 3,536                                                                                                                             | 19,120                                                                                                                                                                             | IP 40                                                                                                                                                                                                                                       | 15.8                                                                                                                                                                                                                                                                                                                                                                                                                                                                                                                                                                                                                                                                                                                                                                                                                                                                                                                                                                               | 10                                                                                                                                                                                                                                                                                                                                          |
| 12                      | 18                                                | 98                                                                           | 40                                                                                                | 2,123                                                                                                                             | 16,992                                                                                                                                                                             | IP 53                                                                                                                                                                                                                                       | 15.8                                                                                                                                                                                                                                                                                                                                                                                                                                                                                                                                                                                                                                                                                                                                                                                                                                                                                                                                                                               | 9                                                                                                                                                                                                                                                                                                                                           |
| 24                      | 9                                                 | 49                                                                           | 40                                                                                                | 2,123                                                                                                                             | 16,992                                                                                                                                                                             | IP 53                                                                                                                                                                                                                                       | 15.8                                                                                                                                                                                                                                                                                                                                                                                                                                                                                                                                                                                                                                                                                                                                                                                                                                                                                                                                                                               | 9                                                                                                                                                                                                                                                                                                                                           |
|                         | oltage<br>(V)<br>12<br>24<br>24<br>12<br>24<br>12 | Oltage (V) Current (A)   12 12   24 6   24 6   12 12   24 12   12 12   12 18 | Oltage (V) Current (A) Current (A)   12 12 60   24 6 30   24 6 30   12 12 60   24 7 30   12 18 98 | Oltage (V) Current (A) Current (A) Current (RPM)   12 12 60 22   24 6 30 22   24 6 30 22   12 12 60 22   24 7 30 25   12 18 98 40 | Oltage (V) Current (A) Current (A) Speed (RPM) Torque (oz-in)   12 12 60 22 2,832   24 6 30 22 2,832   24 6 30 22 2,832   12 12 60 22 2,832   12 7 30 25 3,536   12 18 98 40 2,123 | Oltage (V) Current (A) Current (A) Speed (RPM) Torque (oz-in) Torque (oz-in)   12 12 60 22 2,832 18,400   24 6 30 22 2,832 18,400   24 6 30 22 2,832 18,400   12 12 60 22 2,832 18,400   24 7 30 25 3,536 19,120   12 18 98 40 2,123 16,992 | Oltage (V) Current (A) Current (A) Speed (RPM) Torque (oz-in) | Oltage (V) Current (A) Current (A) Speed (RPM) Torque (oz-in) Torque (oz-in) IP Rating (lbs) Weight (lbs)   12 12 60 22 2,832 18,400 IP 53 15.8   24 6 30 22 2,832 18,400 IP 53 15.8   24 6 30 22 2,832 18,400 IP 53 15.8   12 12 60 22 2,832 18,400 IP 53 16.07   24 7 30 25 3,536 19,120 IP 40 15.8   12 18 98 40 2,123 16,992 IP 53 15.8 |

<sup>\*</sup> See Torque Curves Section

**Output Shaft Direction** 

В

250 / 9.84 C8