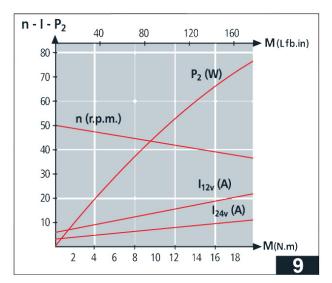

| Rated<br>⁄oltage<br>(V) | Rated<br>Current<br>(A)                           | Max<br>Current<br>(A)                                                        | Rated<br>Speed<br>(RPM)                                                                           | Rated<br>Torque<br>(oz-in)                                                                                                        | Max<br>Torque<br>(oz-in)                                                                                                                                                           | IP<br>Rating                                                                                                                                                                                                                                | Weight<br>(lbs)                                                                                                                                                                                                                                                                                                                                                                                                                                                                                                                                                                                                                                                                                                                                                                                                                                                                                                                                                                    | Torque<br>Curves*                                                                                                                                                                                                                                                                                                                           |
|-------------------------|---------------------------------------------------|------------------------------------------------------------------------------|---------------------------------------------------------------------------------------------------|-----------------------------------------------------------------------------------------------------------------------------------|------------------------------------------------------------------------------------------------------------------------------------------------------------------------------------|---------------------------------------------------------------------------------------------------------------------------------------------------------------------------------------------------------------------------------------------|------------------------------------------------------------------------------------------------------------------------------------------------------------------------------------------------------------------------------------------------------------------------------------------------------------------------------------------------------------------------------------------------------------------------------------------------------------------------------------------------------------------------------------------------------------------------------------------------------------------------------------------------------------------------------------------------------------------------------------------------------------------------------------------------------------------------------------------------------------------------------------------------------------------------------------------------------------------------------------|---------------------------------------------------------------------------------------------------------------------------------------------------------------------------------------------------------------------------------------------------------------------------------------------------------------------------------------------|
| 12                      | 12                                                | 60                                                                           | 22                                                                                                | 2,832                                                                                                                             | 18,400                                                                                                                                                                             | IP 53                                                                                                                                                                                                                                       | 15.8                                                                                                                                                                                                                                                                                                                                                                                                                                                                                                                                                                                                                                                                                                                                                                                                                                                                                                                                                                               | 8                                                                                                                                                                                                                                                                                                                                           |
| 24                      | 6                                                 | 30                                                                           | 22                                                                                                | 2,832                                                                                                                             | 18,400                                                                                                                                                                             | IP 53                                                                                                                                                                                                                                       | 15.8                                                                                                                                                                                                                                                                                                                                                                                                                                                                                                                                                                                                                                                                                                                                                                                                                                                                                                                                                                               | 8                                                                                                                                                                                                                                                                                                                                           |
| 24                      | 6                                                 | 30                                                                           | 22                                                                                                | 2,832                                                                                                                             | 18,400                                                                                                                                                                             | IP 53                                                                                                                                                                                                                                       | 15.8                                                                                                                                                                                                                                                                                                                                                                                                                                                                                                                                                                                                                                                                                                                                                                                                                                                                                                                                                                               | 8                                                                                                                                                                                                                                                                                                                                           |
| 12                      | 12                                                | 60                                                                           | 22                                                                                                | 2,832                                                                                                                             | 18,400                                                                                                                                                                             | IP 53                                                                                                                                                                                                                                       | 16.07                                                                                                                                                                                                                                                                                                                                                                                                                                                                                                                                                                                                                                                                                                                                                                                                                                                                                                                                                                              | 8                                                                                                                                                                                                                                                                                                                                           |
| 24                      | 7                                                 | 30                                                                           | 25                                                                                                | 3,536                                                                                                                             | 19,120                                                                                                                                                                             | IP 40                                                                                                                                                                                                                                       | 15.8                                                                                                                                                                                                                                                                                                                                                                                                                                                                                                                                                                                                                                                                                                                                                                                                                                                                                                                                                                               | 10                                                                                                                                                                                                                                                                                                                                          |
| 12                      | 18                                                | 98                                                                           | 40                                                                                                | 2,123                                                                                                                             | 16,992                                                                                                                                                                             | IP 53                                                                                                                                                                                                                                       | 15.8                                                                                                                                                                                                                                                                                                                                                                                                                                                                                                                                                                                                                                                                                                                                                                                                                                                                                                                                                                               | 9                                                                                                                                                                                                                                                                                                                                           |
| 24                      | 9                                                 | 49                                                                           | 40                                                                                                | 2,123                                                                                                                             | 16,992                                                                                                                                                                             | IP 53                                                                                                                                                                                                                                       | 15.8                                                                                                                                                                                                                                                                                                                                                                                                                                                                                                                                                                                                                                                                                                                                                                                                                                                                                                                                                                               | 9                                                                                                                                                                                                                                                                                                                                           |
|                         | oltage<br>(V)<br>12<br>24<br>24<br>12<br>24<br>12 | Oltage (V) Current (A)   12 12   24 6   24 6   12 12   24 12   12 12   12 18 | Oltage (V) Current (A) Current (A)   12 12 60   24 6 30   24 6 30   12 12 60   24 7 30   12 18 98 | Oltage (V) Current (A) Current (A) Current (RPM)   12 12 60 22   24 6 30 22   24 6 30 22   12 12 60 22   24 7 30 25   12 18 98 40 | Oltage (V) Current (A) Current (A) Speed (RPM) Torque (oz-in)   12 12 60 22 2,832   24 6 30 22 2,832   24 6 30 22 2,832   12 12 60 22 2,832   12 7 30 25 3,536   12 18 98 40 2,123 | Oltage (V) Current (A) Current (A) Speed (RPM) Torque (oz-in) Torque (oz-in)   12 12 60 22 2,832 18,400   24 6 30 22 2,832 18,400   24 6 30 22 2,832 18,400   12 12 60 22 2,832 18,400   24 7 30 25 3,536 19,120   12 18 98 40 2,123 16,992 | Oltage (V) Current (A) Current (A) Speed (RPM) Torque (oz-in) | Oltage (V) Current (A) Current (A) Speed (RPM) Torque (oz-in) Torque (oz-in) IP Rating (lbs) Weight (lbs)   12 12 60 22 2,832 18,400 IP 53 15.8   24 6 30 22 2,832 18,400 IP 53 15.8   24 6 30 22 2,832 18,400 IP 53 15.8   12 12 60 22 2,832 18,400 IP 53 16.07   24 7 30 25 3,536 19,120 IP 40 15.8   12 18 98 40 2,123 16,992 IP 53 15.8 |

<sup>\*</sup> See Torque Curves Section

**Output Shaft Direction** 

В

250 / 9.84 C8