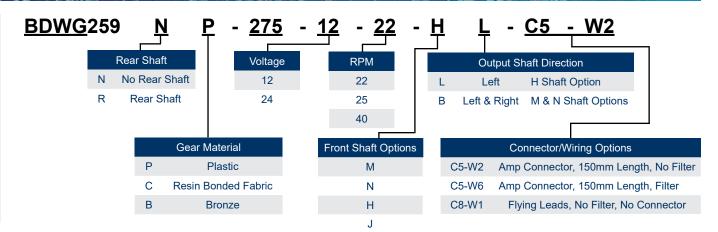

## BDWG259 Series DC Brush Gearmotor

- DC Brush Worm Gearmotor
- Designed for High-Volume Applications
- Up to 3,540 oz-in of Rated Torque
- 95mm Motor Body Diameter
- 275mm Motor Body Length
- Mounting Screws Included