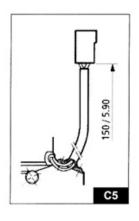

12 12 60 22 2,832   12 7 30 25 3,536   12 18 98 40 2,123 | Oltage (V) Current (A) Current (A) Speed (RPM) Torque (oz-in) Torque (oz-in)   12 12 60 22 2,832 18,400   24 6 30 22 2,832 18,400   24 6 30 22 2,832 18,400   12 12 60 22 2,832 18,400   24 7 30 25 3,536 19,120   12 18 98 40 2,123 16,992 | Oltage (V) Current (A) Current (A) Speed (RPM) Torque (oz-in) | Oltage (V) Current (A) Current (A) Speed (RPM) Torque (oz-in) Torque (oz-in) IP Rating (lbs) Weight (lbs)   12 12 60 22 2,832 18,400 IP 53 15.8   24 6 30 22 2,832 18,400 IP 53 15.8   24 6 30 22 2,832 18,400 IP 53 15.8   12 12 60 22 2,832 18,400 IP 53 16.07   24 7 30 25 3,536 19,120 IP 40 15.8   12 18 98 40 2,123 16,992 IP 53 15.8 |

<sup>\*</sup> See Torque Curves Section















**Output Shaft Direction** 

В

250 / 9.84 C8



















## C5 Option **Mating Connector:**

Plug AMP 180907-0 (2x) Female Terminal 6.35