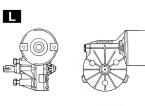

<sup>\*</sup> See Torque Curves Section

**Output Shaft Direction** 

В

250 / 9.84 C8