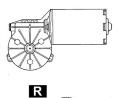

<sup>\*</sup> See Torque Curves Section

**Output Shaft Direction** 

В

250 / 9.84 C8