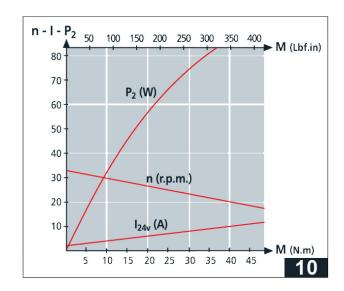

| Rated<br>⁄oltage<br>(V) | Rated<br>Current<br>(A)                           | Max<br>Current<br>(A)                                                        | Rated<br>Speed<br>(RPM)                                                                           | Rated<br>Torque<br>(oz-in)                                                                                                        | Max<br>Torque<br>(oz-in)                                                                                                                                                           | IP<br>Rating                                                                                                                                                                                                                                | Weight<br>(lbs)                                                                                                                                                                                                                                                                                                                                                                                                                                                                                                                                                                                                                                                                                                                                                                                                                                                                                                                                                                    | Torque<br>Curves*                                                                                                                                                                                                                                                                                                                           |
|-------------------------|---------------------------------------------------|------------------------------------------------------------------------------|---------------------------------------------------------------------------------------------------|-----------------------------------------------------------------------------------------------------------------------------------|------------------------------------------------------------------------------------------------------------------------------------------------------------------------------------|---------------------------------------------------------------------------------------------------------------------------------------------------------------------------------------------------------------------------------------------|------------------------------------------------------------------------------------------------------------------------------------------------------------------------------------------------------------------------------------------------------------------------------------------------------------------------------------------------------------------------------------------------------------------------------------------------------------------------------------------------------------------------------------------------------------------------------------------------------------------------------------------------------------------------------------------------------------------------------------------------------------------------------------------------------------------------------------------------------------------------------------------------------------------------------------------------------------------------------------|---------------------------------------------------------------------------------------------------------------------------------------------------------------------------------------------------------------------------------------------------------------------------------------------------------------------------------------------|
| 12                      | 12                                                | 60                                                                           | 22                                                                                                | 2,832                                                                                                                             | 18,400                                                                                                                                                                             | IP 53                                                                                                                                                                                                                                       | 15.8                                                                                                                                                                                                                                                                                                                                                                                                                                                                                                                                                                                                                                                                                                                                                                                                                                                                                                                                                                               | 8                                                                                                                                                                                                                                                                                                                                           |
| 24                      | 6                                                 | 30                                                                           | 22                                                                                                | 2,832                                                                                                                             | 18,400                                                                                                                                                                             | IP 53                                                                                                                                                                                                                                       | 15.8                                                                                                                                                                                                                                                                                                                                                                                                                                                                                                                                                                                                                                                                                                                                                                                                                                                                                                                                                                               | 8                                                                                                                                                                                                                                                                                                                                           |
| 24                      | 6                                                 | 30                                                                           | 22                                                                                                | 2,832                                                                                                                             | 18,400                                                                                                                                                                             | IP 53                                                                                                                                                                                                                                       | 15.8                                                                                                                                                                                                                                                                                                                                                                                                                                                                                                                                                                                                                                                                                                                                                                                                                                                                                                                                                                               | 8                                                                                                                                                                                                                                                                                                                                           |
| 12                      | 12                                                | 60                                                                           | 22                                                                                                | 2,832                                                                                                                             | 18,400                                                                                                                                                                             | IP 53                                                                                                                                                                                                                                       | 16.07                                                                                                                                                                                                                                                                                                                                                                                                                                                                                                                                                                                                                                                                                                                                                                                                                                                                                                                                                                              | 8                                                                                                                                                                                                                                                                                                                                           |
| 24                      | 7                                                 | 30                                                                           | 25                                                                                                | 3,536                                                                                                                             | 19,120                                                                                                                                                                             | IP 40                                                                                                                                                                                                                                       | 15.8                                                                                                                                                                                                                                                                                                                                                                                                                                                                                                                                                                                                                                                                                                                                                                                                                                                                                                                                                                               | 10                                                                                                                                                                                                                                                                                                                                          |
| 12                      | 18                                                | 98                                                                           | 40                                                                                                | 2,123                                                                                                                             | 16,992                                                                                                                                                                             | IP 53                                                                                                                                                                                                                                       | 15.8                                                                                                                                                                                                                                                                                                                                                                                                                                                                                                                                                                                                                                                                                                                                                                                                                                                                                                                                                                               | 9                                                                                                                                                                                                                                                                                                                                           |
| 24                      | 9                                                 | 49                                                                           | 40                                                                                                | 2,123                                                                                                                             | 16,992                                                                                                                                                                             | IP 53                                                                                                                                                                                                                                       | 15.8                                                                                                                                                                                                                                                                                                                                                                                                                                                                                                                                                                                                                                                                                                                                                                                                                                                                                                                                                                               | 9                                                                                                                                                                                                                                                                                                                                           |
|                         | oltage<br>(V)<br>12<br>24<br>24<br>12<br>24<br>12 | Oltage (V) Current (A)   12 12   24 6   24 6   12 12   24 12   12 12   12 18 | Oltage (V) Current (A) Current (A)   12 12 60   24 6 30   24 6 30   12 12 60   24 7 30   12 18 98 | Oltage (V) Current (A) Current (A) Current (RPM)   12 12 60 22   24 6 30 22   24 6 30 22   12 12 60 22   24 7 30 25   12 18 98 40 | Oltage (V) Current (A) Current (A) Speed (RPM) Torque (oz-in)   12 12 60 22 2,832   24 6 30 22 2,832   24 6 30 22 2,832   12 12 60 22 2,832   12 7 30 25 3,536   12 18 98 40 2,123 | Oltage (V) Current (A) Current (A) Speed (RPM) Torque (oz-in) Torque (oz-in)   12 12 60 22 2,832 18,400   24 6 30 22 2,832 18,400   24 6 30 22 2,832 18,400   12 12 60 22 2,832 18,400   24 7 30 25 3,536 19,120   12 18 98 40 2,123 16,992 | Oltage (V) Current (A) Current (A) Speed (RPM) Torque (oz-in) | Oltage (V) Current (A) Current (A) Speed (RPM) Torque (oz-in) Torque (oz-in) IP Rating (lbs) Weight (lbs)   12 12 60 22 2,832 18,400 IP 53 15.8   24 6 30 22 2,832 18,400 IP 53 15.8   24 6 30 22 2,832 18,400 IP 53 15.8   12 12 60 22 2,832 18,400 IP 53 16.07   24 7 30 25 3,536 19,120 IP 40 15.8   12 18 98 40 2,123 16,992 IP 53 15.8 |

<sup>\*</sup> See Torque Curves Section

**Output Shaft Direction** 

В

250 / 9.84 C8