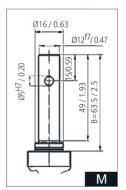

## BDWG259 Series DC Brush Gearmotor

- DC Brush Worm Gearmotor
- Designed for High-Volume Applications
- Up to 3,540 oz-in of Rated Torque
- 95mm Motor Body Diameter
- 275mm Motor Body Length
- Mounting Screws Included