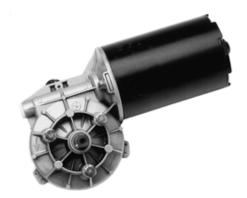

## BDWG259 Series DC Brush Gearmotor

- DC Brush Worm Gearmotor
- Designed for High-Volume Applications
- Up to 3,540 oz-in of Rated Torque
- 95mm Motor Body Diameter
- 275mm Motor Body Length
- Mounting Screws Included

The BDWG259 Series is designed for high-volume OEM applications with low cost being the primary objective. These reliable low cost Brush DC Worm Gearmotors come in a variety of power levels and sizes, and are fully reversible. The BDWG259 Series is a cost-effective solution to manage motion control in many rotary applications including medical, semiconductor, pumps, robotics, hobby, CNC, and many other applications where a low cost Brush DC Worm Gearmotor is needed.