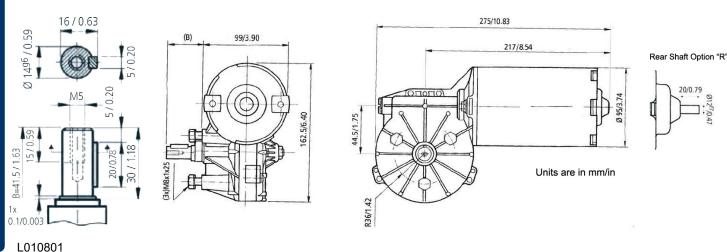

## BDWG259 Series DC Brush Gearmotor

- DC Brush Worm Gearmotor
- Designed for High-Volume Applications
- Up to 3,540 oz-in of Rated Torque
- 95mm Motor Body Diameter
- 275mm Motor Body Length
- Mounting Screws Included

<sup>\*</sup> See Torque Curves Section

**Output Shaft Direction** 

В

250 / 9.84 C8